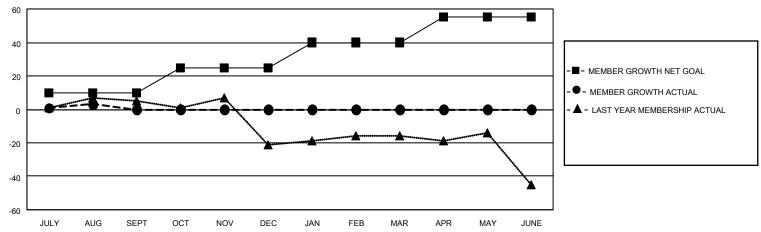

#### GOALS AND ACTUAL MEMBERS CUMULATIVE

| DROPPED CLUBS: 0 |    | 7 CLUBS OF 38 ADDED 1 OR MORE<br>NEW MEMBERS | GENDER DISTRIBUTION  MALE 925 (70.99%) |               |     |
|------------------|----|----------------------------------------------|----------------------------------------|---------------|-----|
|                  |    |                                              | IVIALL                                 | 020 (10.0070) |     |
|                  |    |                                              | FEMALE                                 | 378 (29.01%)  |     |
| DROPPED MEMBERS  |    |                                              |                                        |               |     |
| DECEASED         | 2  | CLICK HERE FOR CUMULATIVE                    | TOTAL FAMILY UNIT MEMBERS              |               | 218 |
| CLUB CANCELLED   | 0  | MEMBERSHIP DATA                              | FAMILY MEMBERS PAYING HALF 112         |               |     |
| OTHER            | 13 |                                              |                                        |               | 112 |
| TOTAL            | 15 |                                              |                                        |               |     |